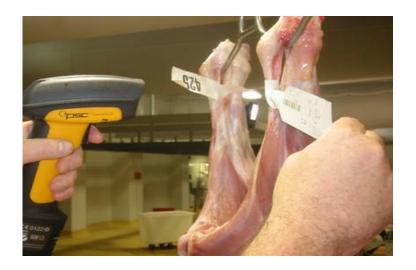

#### Processor

- NLIS tag read
  - Identification remains with the carcase
    - Carcase tag or roller RFID