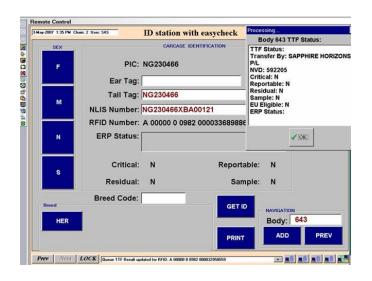

84-450<br>13/451-582               | 12 80 GF<br>113 80 GF<br>67 80 GF<br>32 80 | 0x/Str<br>0x/Str<br>0x/Str<br>100 BU CDM Beif/CDM             | THE HIGHS 2 OR DOCUMENT AND THE STREET AND THE STRE | 713374<br>BE 170000<br>BE 170000<br>150495<br>153071 |

## **Animal Processed**

#### Processor

- NLIS tag read
  - Identification remains with the carcase
    - Carcase tag or roller RFID

#### Government Verification

- Approve system is documented like SSOP
- Correlation with live animal identification maintained
- Take samples for random and targeted residue tests
  - Verify the statements on the NVDs
  - Provide input into the ongoing risk assessment of farms
- Verify that correct description applied carcase
- Official mark is only applied only to carcases that have passed inspection





## Carcase Identification Ticket



Indicates market eligibility

Body number

# Boning

- Incoming carcase information recorded
  - Slaughter date
  - Time of entry for carcases or groups
- Can be automated or manual
- Information transferred through to carton labeling
- Different grades boned as separate runs





## Carton Identification



- Trade description is defined in regulation ensures consistency
- Product codes are used to keep track of market/customer eligibility
- Product codes/packing dates/serial numbers help identify and trace individual cartons and lots of cartons in inventory and in commerce

#### **DAFF** Verification

- Approve system is documented like SSOP
- That specifications address market access /certification requirements
- That products are identified and seg