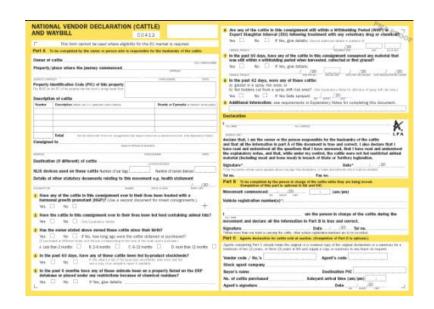

### On farm

- Farms identified –Property identification code (PIC)
- Animals identified
  - National Livestock Identification System (NLIS)
  - NLIS Data base
    - Risk management tool
    - Apply status' to property/farms against risk
- Farm management program
  - Livestock Production Assurance (LPA)
  - Provide assurances when transferring livestock
  - National Vendor Declaration (NVD)