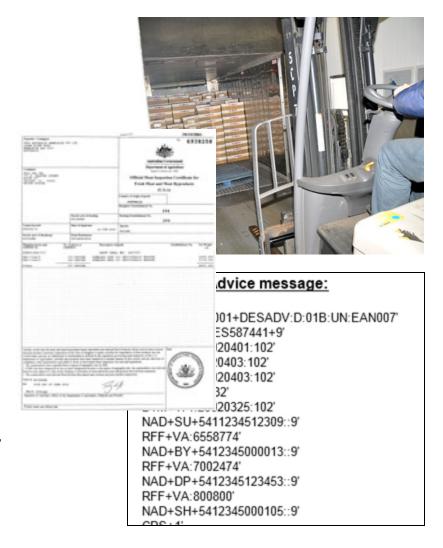

#### Despatch Advice message:

UNH+ME000001+DESADV:D:01B:UN:EAN007

BGM+351+DES587441+9'

DTM+137:20020401:102 DTM+11:20020403:102

DTM+358:20020403:102

RFF+ON: 12332'

DTM+171:20020325:102

NAD+SU+5411234512309::9'

NAD+BY+5412345000013::9'

NAD+DP+5412345123453::9'

RFF+VA:800800'

NAD+SH+5412345000105::9'

# Load and seal container Complete RFP

- Load container
- Seal container
- Validate RFP
  - Enter container number
  - Enter seal number
- Health Certificate issued
- DESADV updated with
  - Container number
  - Seal number
  - Health Certificate number