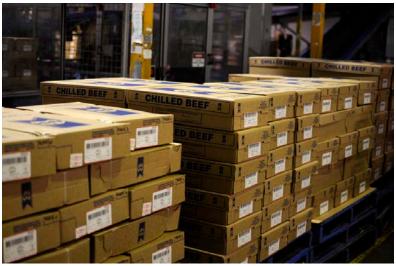

# Pick, and stage cartons

- Cartons selected from within eligible product in inventory
  - Often scanned out of location
- Cartons are assembled in marshalling area